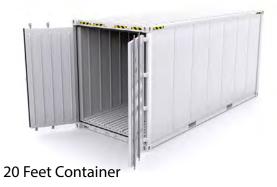

#### Sizes

Products are sold in the following sizes:

55 Gallon Drum

40 Feet Container