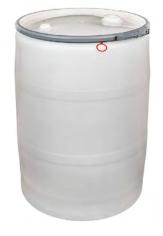

#### Sizes

Products are sold in the following sizes:

55 Gallon Drum

40 Feet Container