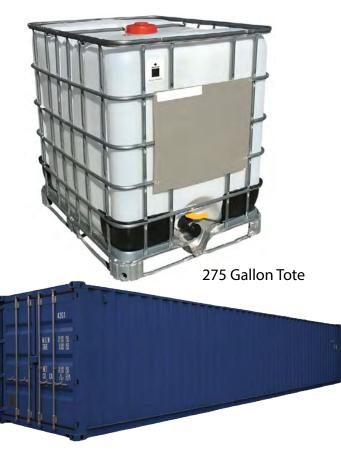

#### Sizes

Products are sold in the following sizes:

55 Gallon Drum

40 Feet Container